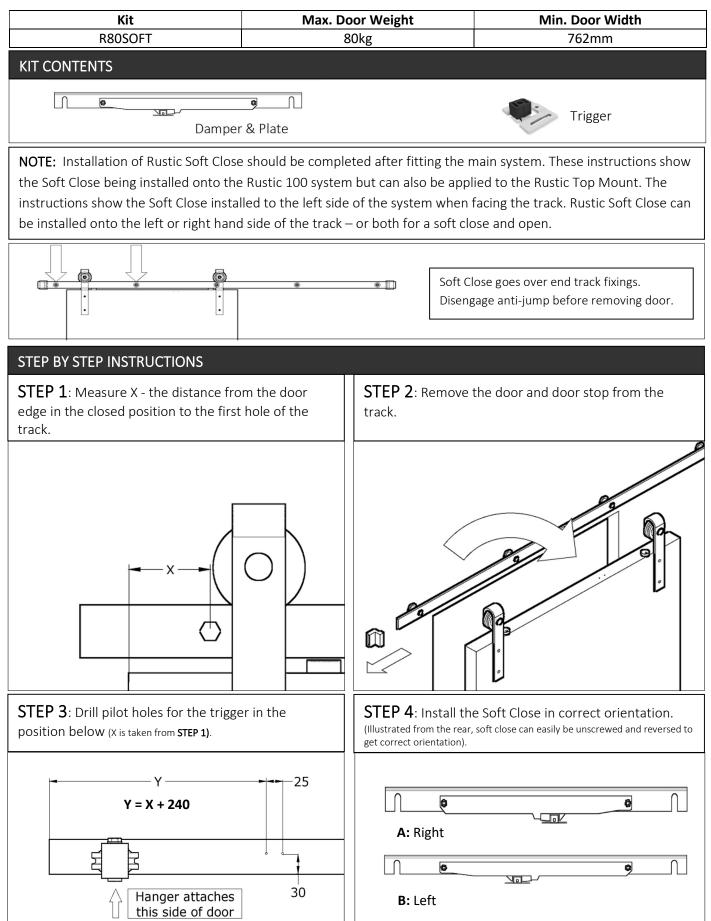

## RUSTIC SOFT CLOSE

Fitting Instructions

**STEP 5**: Loosen end two fixings. Slot Soft Close onto standoffs.

**STEP 7**: Loosely install the trigger on top of the door pushing it as far forward as possible.

**STEP 6**: The Soft Close sits behind the track. Tighten the two fixings.

**STEP 8**: Hang the door back on the track, ensuring the floor guide is engaged.

**STEP 10**: Open the jaws of the Soft Close as far as possible