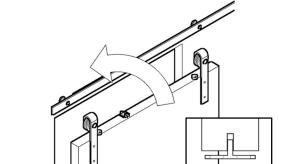

**STEP 6**: The Soft Close sits behind the track. Tighten the two fixings.

**STEP 8**: Hang the door back on the track, ensuring the floor guide is engaged.

**STEP 10**: Open the jaws of the Soft Close as far as possible