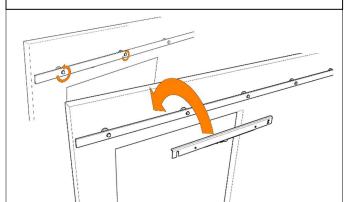

**STEP 9**: Adjust the trigger into the final position and tighten the screws.

Back of door

Front of door

**STEP 11:** Check the engagement of the trigger with the Soft Close jaws. Adjust the trigger height as necessary.

## RUSTIC SOFT CLOSE

Fitting Instructions

**STEP 5**: Loosen end two fixings. Slot Soft Close onto standoffs.

**STEP 7**: Loosely install the trigger on top of the door pushing it as far forward as possible.