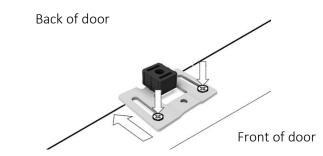

**STEP 6**: The Soft Close sits behind the track. Tighten the two fixings.

**STEP 8**: Hang the door back on the track, ensuring the floor guide is engaged.

**STEP 10**: Open the jaws of the Soft Close as far as possible