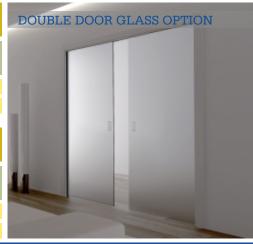

### FRAMES FOR DOUBLE DOORS

# DOOR PANEL UK

| Max Passage Size | Overall Dimension | Finished Wall | Standard  |      |
|------------------|-------------------|---------------|-----------|------|
| PW x PH          | W x H             | rinishea wali | DW        | DH   |
| 1474 x 1971      | 3168 x 2056       | 100 / 125     | 762 + 762 | 1981 |
| 1600 x 2030      | 3294 x 2115       | 100 / 125     | 826 + 826 | 2040 |

Dimensions are given in mm