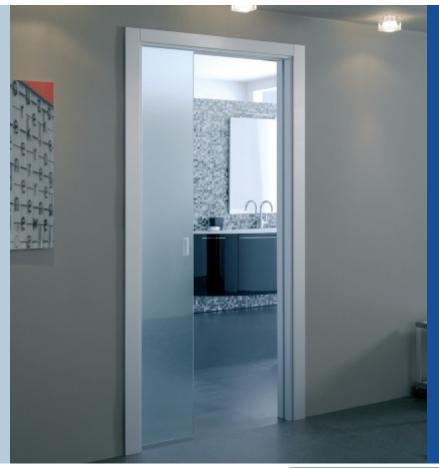

These systems use the tried and tested Em-B Eclisse quality sliding pocket door system combined with 8mm thick frameless glass doors which are fully tempered to the latest European norms. The glass has a satin opaque finish which makes it easy to clean with a damp cloth.

Ideal for use in homes, hotels and apartments - in general anywhere you can benefit from more space and light. Quick and easy to install by any competent builder or joiner no special skills / tools required.

# PACKAGE INCLUDES:

lass door package

ASS DOOR - 8MIN

- 8mm Tempered Glass Door Satin Opaque
- Jamb Kit
- Satin glass handle which is 11cm long x 1cm in depth - UV welded to either side of the glass
- Door Guide A specially designed door guide is positioned just inside the pocket at floor level so you door does not flap about. There is no track at all, no threshold needed. You can continue the surface right through the doorway.