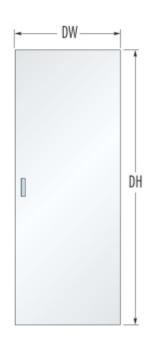

# FRAMES FOR SINGLE DOORS

## DOOR PANEL UK

|  | Max Passage Size Overall Dimension PW x PH W x H | Overall Dimension | Finished Wall | Standard |      |  |
|--|--------------------------------------------------|-------------------|---------------|----------|------|--|
|  |                                                  | W x H             |               | DW       | DH   |  |
|  | 737 x 1971                                       | 1625 x 2056       | 100 / 125     | 762      | 1981 |  |
|  | 800 x 2030                                       | 1688 x 2115       | 100 / 125     | 826      | 2040 |  |

Dimensions are given in mm